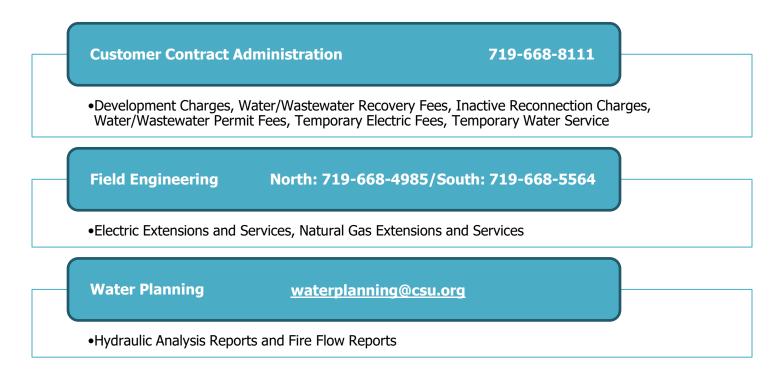

Charge (Utilities-Owned Backflow Preventer)   | \$4.00/day   |                     |
| Commodity Charge per 1,000 gallons (All Permit Classes) | \$10.7353    |                     |
| Non-Compliance with Utilities Rules and Regulations     |              |                     |
| First violation                                         |              | Up to \$5,000       |
| Second and later violations                             |              | \$5,000 to \$10,000 |

Upon payment of Development Charges/Fees and issuance of a service contract, a building permit must be obtained within 120 days. If a building permit has not been obtained after 120 days, customers are required to re-apply for services and are subject to current tariff charges/fees.

#### Need assistance? Please contact...



Page 6 of 6 www.csu.org